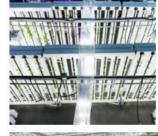

## **Complete Controlled Environment Agriculture**

**Grow System** 

**CULTIVATION TOWERS** 

# **Configuration:**

- 1-6000 SF Greenhouse with Nursery & Packing Area
- 330 Vertical Channels that yields 600,000 lbs per year
  - Proprietary Control Center
  - Climate, Fertigation & Aeration System
    - Illumination System

### 36' x 168' (6048SF) Greenhouse at 16' under gutter height (13'6" under truss)

- · Hot dipped galvanized frame
- Hot dipped galvanized gutters with downspouts- PVC not included from downspouts for drainage
- 16' tall sidewall height
- 12' post and truss spacing and 6' roof bow spacing
- Flat cord truss system
- Two roof vents with motors and contractor panels
- (2) layer 6mil 4-year double poly roof- 1 layer IRAC and 1 layer Clear
- (2) gable walls with 8mm blackout polycarbonate including framing and extrusions
- (2) sidewalls with double poly clear film including framing
- . Double camlock base + inserts at top of sidewall
- Single camlock base + insert on customer supplied base board
- · Air jumper kits and inflation fan
- . (8) 20" Schaffer HAF fans
- (2) Modine 400,000 PTP heater- gas type to be determined (does not include vent stack)
- 3 layer blackout curtain- 3 layer fabric, motors, contactor panels, cable driven system
- Nursery space 600SF
- · Fertigation System
- · Climate & Aeration System
- Evap Cooling & Exhaust Fans
- PLC Control Center 200SF
- Illumination System
- · 210 Vertical Grow Channels (70 by cycle)
- Estimated annual yield: 180,000 lbs staggered for monthly production