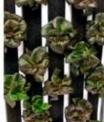

## **Complete Controlled Environment Agriculture**

**Grow System** 

**CULTIVATION TOWERS** 

# **Configuration:**

- 1-6000 SF Greenhouse with Nursery & Packing Area
- 330 Vertical Channels that yields 600,000 lbs per year
  - Proprietary Control Center
  - Climate, Fertigation & Aeration System
    - Illumination System