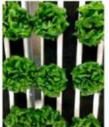

## **Complete Controlled Environment Agriculture**

**Grow System** 

**CULTIVATION TOWERS** 

# **Configuration:**

- 1-6000 SF Greenhouse with Nursery & Packing Area
- 330 Vertical Channels that yields 600,000 lbs per year
  - Proprietary Control Center
  - Climate, Fertigation & Aeration System
    - Illumination System