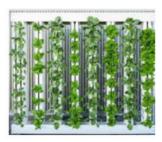

## **Complete Controlled Environment Agriculture**

**Grow System** 

**CULTIVATION TOWERS** 

# **Configuration:**

- 1-6000 SF Greenhouse with Nursery & Packing Area
- 330 Vertical Channels that yields 600,000 lbs per year
  - Proprietary Control Center
  - Climate, Fertigation & Aeration System
    - Illumination System