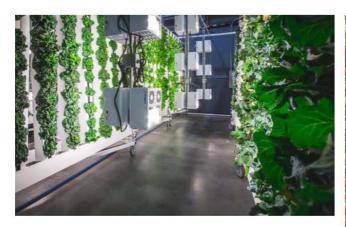

### **GREENFIELD** HYDROPONICS GLOBAL

Turnkey System for creating Urban Organic Produce Farms



# **Organic Tomatoes**

6000 SF Greenhouse

## **Complete Controlled Environment Agriculture**

**Grow System** 





**CULTIVATION TOWERS** 

# **Configuration:**

- 1-6000 SF Greenhouse with Nursery & Packing Area
- 330 Vertical Channels that yields 600,000 lbs per year
  - Proprietary Control Center
  - Climate, Fertigation & Aeration System
    - Illumination System

https://www.greenfieldhydroponics.com/



### 36' x 168' (6048SF) Greenhouse at 16' under gutter height (13'6" under truss)

- · Hot dipped galvanized frame
- Hot dipped galvanized gutters with downspouts- PVC not included from downspouts for drainage
- 16' tall sidewall height
- 12' post and truss spacing and 6' roof bow spacing
- Flat cord truss system
- Two roof vents with motors and contractor panels
- (2) layer 6mil 4-year double poly roof- 1 layer IRAC and 1 layer Clear
- (2) gable walls with 8mm blackout polycarbonate including